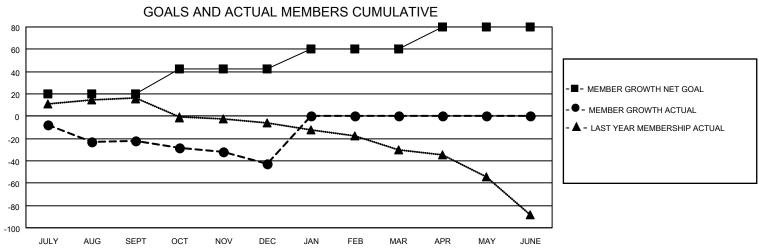

## MONTHLY MEMBERSHIP PROGRESS REPORT

| Clubs         |               |             |               | Members               |                        |                         |                                                    |  |
|---------------|---------------|-------------|---------------|-----------------------|------------------------|-------------------------|----------------------------------------------------|--|
|               | RESULTS FO    | R 2020-2021 |               | RESULTS FOR 2020-2021 |                        |                         |                                                    |  |
| QUARTER       | NEW CLUB GOAL | NEW CLUBS   | DROPPED CLUBS | QUARTER MEM           | BER GROWTH NET<br>GOAL | MEMBER GROWTH<br>ACTUAL | DROPPED<br>MEMBERS ACTUAL<br>(including transfers) |  |
| JULY/AUG/SEPT | 0             | 0           | 1             | JULY/AUG/SEPT         | 20                     | 11                      | 32                                                 |  |
| OCT/NOV/DEC   | 1             | 0           | 0             | OCT/NOV/DEC           | 22                     | 6                       | 26                                                 |  |
| JAN/FEB/MAR   | 0             | 0           | 0             | JAN/FEB/MAR           | 18                     | 0                       | 0                                                  |  |
| APR/MAY/JUNE  | 1             | 0           | 0             | APR/MAY/JUNE          | 20                     | 0                       | 0                                                  |  |
|               | GOALS         | AND ACTUA   | L NEW CLUBS C | UMULATIVE             |                        |                         |                                                    |  |