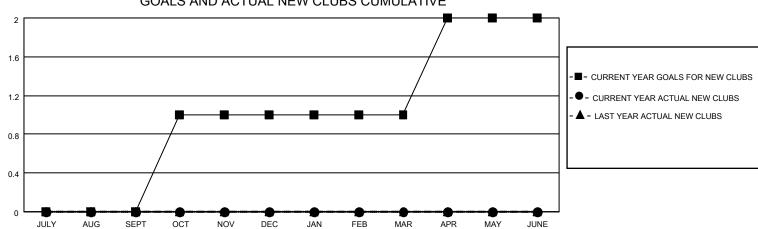

## MONTHLY MEMBERSHIP PROGRESS REPORT

| Clubs         |               |             |               | Members               |                        |                         |                                                    |  |
|---------------|---------------|-------------|---------------|-----------------------|------------------------|-------------------------|----------------------------------------------------|--|
|               | RESULTS FO    | R 2020-2021 |               | RESULTS FOR 2020-2021 |                        |                         |                                                    |  |
| QUARTER       | NEW CLUB GOAL | NEW CLUBS   | DROPPED CLUBS | QUARTER MEM           | BER GROWTH NET<br>GOAL | MEMBER GROWTH<br>ACTUAL | DROPPED<br>MEMBERS ACTUAL<br>(including transfers) |  |
| JULY/AUG/SEPT | 0             | 0           | 1             | JULY/AUG/SEPT         | 20                     | 11                      | 32                                                 |  |
| OCT/NOV/DEC   | 1             | 0           | 0             | OCT/NOV/DEC           | 22                     | 6                       | 26                                                 |  |
| JAN/FEB/MAR   | 0             | 0           | 0             | JAN/FEB/MAR           | 18                     | 0                       | 0                                                  |  |
| APR/MAY/JUNE  | 1             | 0           | 0             | APR/MAY/JUNE          | 20                     | 0                       | 0                                                  |  |
|               | GOALS         | AND ACTUA   | L NEW CLUBS C | UMULATIVE             |                        |                         |                                                    |  |